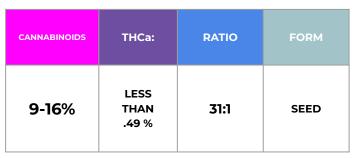

#### **AVAILABILITY**

Seed

Parent Strains: Cannaropa Spain CBG x Unknown CBG

Clone S

Cannabinoid Profile: CBG Dominant Hybrid

Potential CBG: THCa Ratio: 36:1

\*Pre-Harvest CBG: 8.3%, THCa: .07%

\*Post-Harvest CBG: 14.7%, THCa: 0.1%