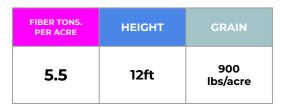

#### **AVAILABILITY**

Seed

Purpose: Fiber

**Description:** A new variety introduced in 2021, Futura 83 has a late-flowering cycle that makes it ideal for biomass production. The plant finds its home in southern latitudes where higher levels of humidity are found. Futura 83 brings heavy fiber yields with long straight stalks reaching between 8-12 ft. tall.

- Medium-size seed, Monoecious variety
- End uses: Fiber based products
- High fiber yielder
- Days to Maturity: 110-118 days
- Seed Yield: 700-900 lbs/acre
- Fiber Content: 31 35%
- Biomass Yield: 4.5 5.5 tons/acre
- Plant height: 251cm-350cm