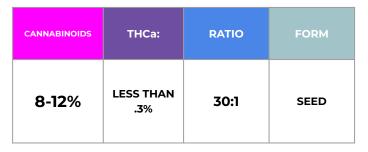

#### **APOLLO**

| CANNABINOIDS | THCa:            | RATIO | FORM |
|--------------|------------------|-------|------|
| 8-14%        | LESS THAN<br>.26 | 30:1  | SEED |

#### **AVAILABILITY**

Seed

Parent Strains: High-CBD Cultivar x American Feral Variety

Cannabinoid Profile: CBD Dominant Hybrid

Potential CBD:THCa Ratio: 30:1

\*Pre-Harvest CBD: 8%, THCa: .07%

\*Post-Harvest CBD: 14%, THCa: 0.1%