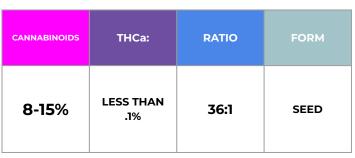

#### **AVAILABILITY**

Seed

Parent Strains: Cannaropa Spain CBG x Unknown CBG

Clone S

Cannabinoid Profile: CBG Dominant Hybrid

Potential CBG: THCa Ratio: 36:1

\*Pre-Harvest CBG: 8.3%, THCa: .07%

\*Post-Harvest CBG: 14.7%, THCa: 0.1%