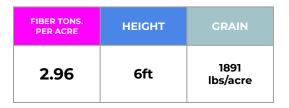

#### **AVAILABILITY**

Seed

Purpose: Grain

**Description:** Earlina 8FC is bred for seed production and is one the earliest grain varieties to mature. Large yields of seed can be expected with up to 30% oil and 25% protein, along with moderate levels of CBD. Best suited for climates with lower levels of humidity and shorter growing zones.

- Medium-size seed, Monoecious variety
- End uses: Fiber based products
- High grain yielder
- Days to Maturity: 115-120 days
- Seed Yield: 1000 1300 lbs/acre
- Fiber Content: 23 26%
- Biomass Yield: 2.5 3.5 tons/acre
- Plant height: 152cm-198cm