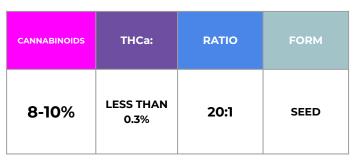

#### **AVAILABILITY**

Seed

Parent Strains: Early Bird S3 x Original Cherry S3

Cannabinoid Profile: CBD-Dominant Hybrid

Potential CBD:THC Ratio: 31:1

\*Pre-Harvest CBD: 9.2%, THC: 0.2%

\*Post-Harvest CBD: 15.1%, THC: 0.49%