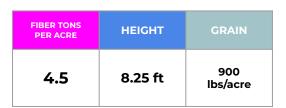

- Medium-size seed, Monoecious variety
- End uses: Fiber based products
- High fiber yielder
- Days to Maturity: 110-118 days
- Seed Yield: 700-900 lbs/acre
- Fiber Content: 31 35%
- Biomass Yield: 4.5 5.5 tons/acre
- Plant height: 251cm-350cm