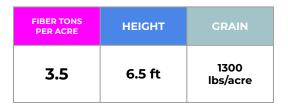

- Medium-size seed, Monoecious variety
- End uses: Fiber based products
- High grain yielder
- Days to Maturity: 115-120 days
- Seed Yield: 1000 1300 lbs/acre
- Fiber Content: 23 26%
- Biomass Yield: 2.5 3.5 tons/acre
- Plant height: 152cm-198cm