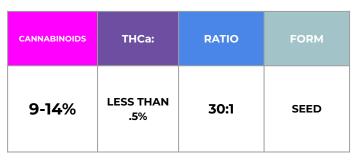

#### **APOLLO**

| CANNABINOIDS | THCa:            | RATIO | FORM |
|--------------|------------------|-------|------|
| 8-14%        | LESS THAN<br>.26 | 30:1  | SEED |

#### **AVAILABILITY**

Seed

Parent Strains: High-CBD Cultivar x American Feral Variety

Cannabinoid Profile: CBD Dominant Hybrid

Potential CBD:THCa Ratio: 30:1

\*Pre-Harvest CBD: 8%, THCa: .07%

\*Post-Harvest CBD: 14%, THCa: 0.1%